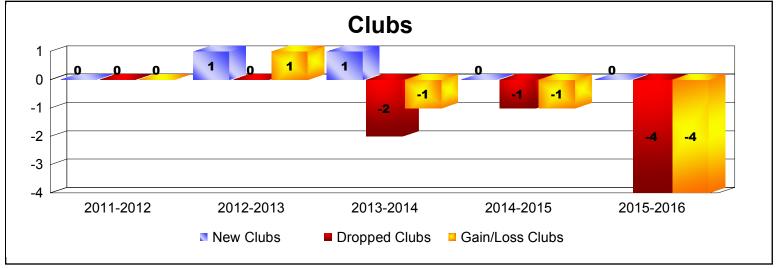

MBR0065 Page 1 of 2 9/15/2016 10:46:20AM

District 36 E OREGON As of June 2016 Cumulative

| Year      | New<br>Clubs | Dropped<br>Clubs | Gain/<br>Loss<br>Clubs | New<br>Members | Charter<br>Members | Reinstate<br>Members | Transfer<br>Members | Total<br>Member<br>Added | Total<br>Members<br>Dropped | Gain/<br>Loss<br>Members |
|-----------|--------------|------------------|------------------------|----------------|--------------------|----------------------|---------------------|--------------------------|-----------------------------|--------------------------|
| 2011-2012 | 0            | 0                | 0                      | 69             | 0                  | 8                    | 5                   | 82                       | -208                        | -126                     |
| 2012-2013 | 1            | 0                | 1                      | 100            | 30                 | 11                   | 8                   | 149                      | -140                        | 9                        |
| 2013-2014 | 1            | -2               | -1                     | 109            | 25                 | 6                    | 4                   | 144                      | -132                        | 12                       |
| 2014-2015 | 0            | -1               | -1                     | 100            | 7                  | 4                    | 3                   | 114                      | -137                        | -23                      |
| 2015-2016 | 0            | -4               | -4                     | 80             | 2                  | 11                   | 8                   | 101                      | -186                        | -85                      |
| Average   | 0            | -1               | -1                     | 92             | 13                 | 8                    | 6                   | 118                      | -161                        | -43                      |