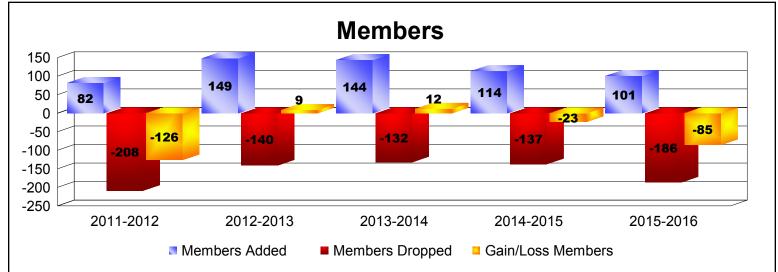

MBR0065 Page 1 of 2 9/15/2016 10:46:20AM

District 36 E OREGON As of June 2016 Cumulative

| Year      | New<br>Clubs | Dropped<br>Clubs | Gain/<br>Loss<br>Clubs | New<br>Members | Charter<br>Members | Reinstate<br>Members | Transfer<br>Members | Total<br>Member<br>Added | Total<br>Members<br>Dropped | Gain/<br>Loss<br>Members |
|-----------|--------------|------------------|------------------------|----------------|--------------------|----------------------|---------------------|--------------------------|-----------------------------|--------------------------|
| 2011-2012 | 0            | 0                | 0                      | 69             | 0                  | 8                    | 5                   | 82                       | -208                        | -126                     |
| 2012-2013 | 1            | 0                | 1                      | 100            | 30                 | 11                   | 8                   | 149                      | -140                        | 9                        |
| 2013-2014 | 1            | -2               | -1                     | 109            | 25                 | 6                    | 4                   | 144                      | -132                        | 12                       |
| 2014-2015 | 0            | -1               | -1                     | 100            | 7                  | 4                    | 3                   | 114                      | -137                        | -23                      |
| 2015-2016 | 0            | -4               | -4                     | 80             | 2                  | 11                   | 8                   | 101                      | -186                        | -85                      |
| Average   | 0            | -1               | -1                     | 92             | 13                 | 8                    | 6                   | 118                      | -161                        | -43                      |