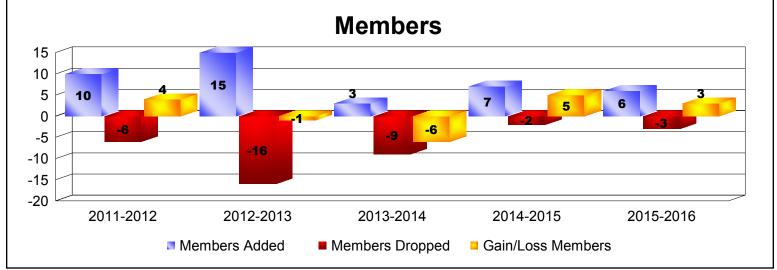

| Year      | New<br>Clubs | Dropped<br>Clubs | Gain/<br>Loss<br>Clubs | New<br>Members | Charter<br>Members | Reinstate<br>Members | Transfer<br>Members | Total<br>Member<br>Added | Total<br>Members<br>Dropped | Gain/<br>Loss<br>Members |
|-----------|--------------|------------------|------------------------|----------------|--------------------|----------------------|---------------------|--------------------------|-----------------------------|--------------------------|
| 2011-2012 | 0            | 0                | 0                      | 8              | 0                  | 2                    | 0                   | 10                       | -6                          | 4                        |
| 2012-2013 | 0            | 0                | 0                      | 14             | 0                  | 0                    | 1                   | 15                       | -16                         | -1                       |
| 2013-2014 | 0            | 0                | 0                      | 2              | 0                  | 1                    | 0                   | 3                        | -9                          | -6                       |
| 2014-2015 | 0            | 0                | 0                      | 6              | 0                  | 0                    | 1                   | 7                        | -2                          | 5                        |
| 2015-2016 | 0            | 0                | 0                      | 6              | 0                  | 0                    | 0                   | 6                        | -3                          | 3                        |
| Average   | 0            | 0                | 0                      | 7              | 0                  | 1                    | 0                   | 8                        | -7                          | 1                        |