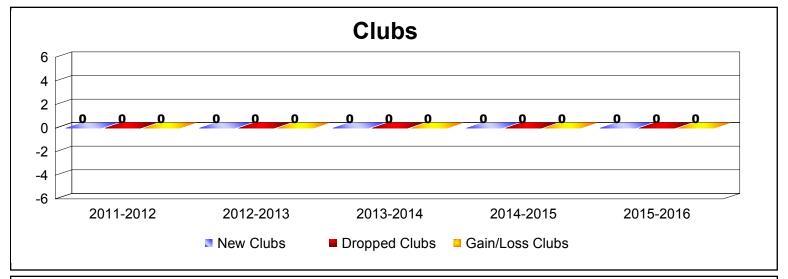

| Year      | New<br>Clubs | Dropped<br>Clubs | Gain/<br>Loss<br>Clubs | New<br>Members | Charter<br>Members | Reinstate<br>Members | Transfer<br>Members | Total<br>Member<br>Added | Total<br>Members<br>Dropped | Gain/<br>Loss<br>Members |
|-----------|--------------|------------------|------------------------|----------------|--------------------|----------------------|---------------------|--------------------------|-----------------------------|--------------------------|
| 2011-2012 | 0            | 0                | 0                      | 8              | 0                  | 2                    | 0                   | 10                       | -6                          | 4                        |
| 2012-2013 | 0            | 0                | 0                      | 14             | 0                  | 0                    | 1                   | 15                       | -16                         | -1                       |
| 2013-2014 | 0            | 0                | 0                      | 2              | 0                  | 1                    | 0                   | 3                        | -9                          | -6                       |
| 2014-2015 | 0            | 0                | 0                      | 6              | 0                  | 0                    | 1                   | 7                        | -2                          | 5                        |
| 2015-2016 | 0            | 0                | 0                      | 6              | 0                  | 0                    | 0                   | 6                        | -3                          | 3                        |
| Average   | 0            | 0                | 0                      | 7              | 0                  | 1                    | 0                   | 8                        | -7                          | 1                        |